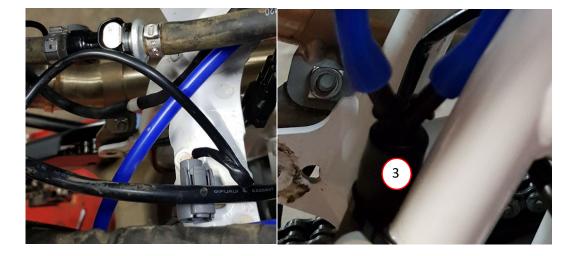

Cut hose from rear tank breather too Y piece about 60-70mm from Y #3. Take connection #1 and connect to hose from rear tank you have cut off Y piece previously. Connect hose #2 too Y piece hose that has been previously

This side of Y piece stays connected to charcoal canister