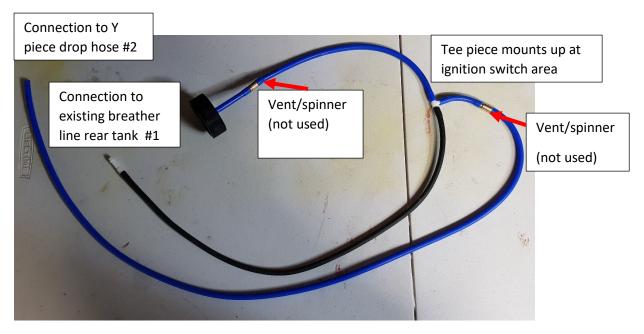

## Adventure Bike Components & Accessories 701 fuel tank breathers with Charcoal canister <u>Balanced tanks</u>

- Brass breather/spinners not used.
- Ensure hoses are not kinked or tied too tight clamping off
- Hoses can be shorten as required

Cut hose from rear tank breather too Y piece about 60-70mm from Y #3. Take connection #1 and connect to hose from rear tank you have cut off Y piece previously. Connect hose #2 too Y piece hose that has been previously

This side of Y piece stays connected to charcoal canister