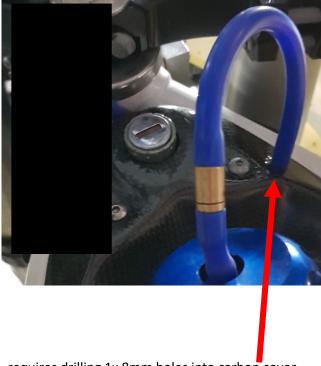

## Adventure Bike Components & Accessories 701 fuel tank breathers with Charcoal canister

requires drilling 1x 8mm holes into carbon cover

Adventure Bike Components & Accessories 701 fuel tank breathers with Charcoal canister <u>Balanced tanks</u>