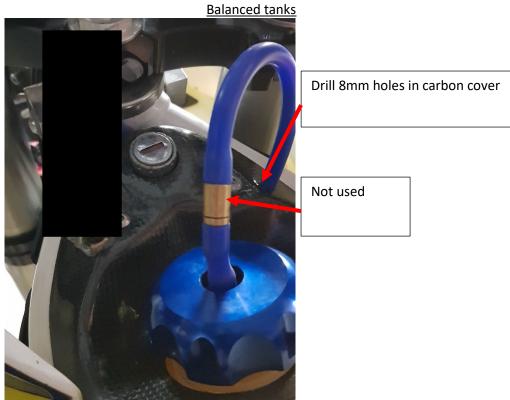

## Adventure Bike Components & Accessories 701 fuel tank breathers with Charcoal canister <u>Balanced tanks</u>

- Brass breather/spinners not used.
- Ensure hoses are not kinked or tied too tight clamping off
- Hoses can be shorten as required

## Adventure Bike Components & Accessories 701 fuel tank breathers with Charcoal canister

requires drilling 1x 8mm holes into carbon cover

Adventure Bike Components & Accessories 701 fuel tank breathers with Charcoal canister <u>Balanced tanks</u>